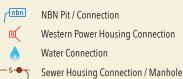

Limestone Retaining Wall Pad Finished Level

Access Restriction / Noise Wall ⊶ Light Pole

🖻 🗋 📾 Stormwater Manhole / Pit

| •          | Street Sign      |
|------------|------------------|
| •          | Drainage Manhole |
| <b>(1)</b> | Hydrant          |
|            |                  |