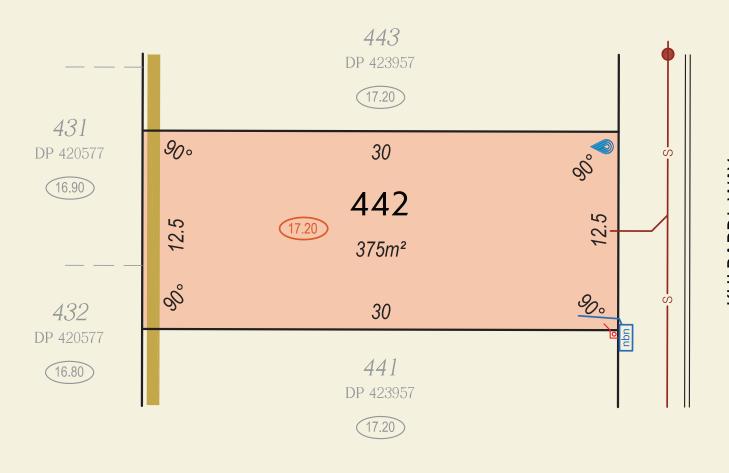

Limestone Retaining Wall Pad Finished Level

Access Restriction / Noise Wall ⊶ Light Pole

🖻 🗋 📾 Stormwater Manhole / Pit

| •          | Street Sign      |
|------------|------------------|
| •          | Drainage Manhole |
| <b>(1)</b> | Hydrant          |
|            |                  |