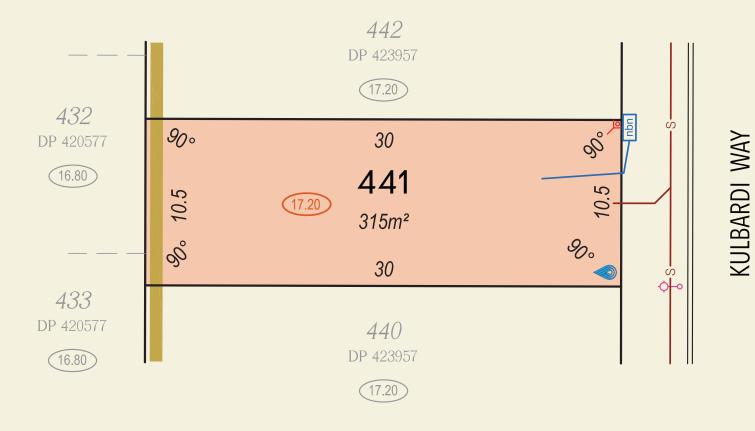

All Dimensions and Areas are subject to survey. The particulars on this brochure are supplied for identification purposes only and shall not be taken as a representation in any aspect on the part of the vendor or it's agents. Authorities should be consulted when services are contained within lot boundaries as building restrictions may apply. All retaining walls, services and associated easements are shown exaggerated for legibility. All lots are subject to Local Development Plan 15/2021 which has been approved by the City of Swan. City of Swan Local Planning Policy POL-LP-11 / Residential Medium Density (RMD) standards apply to all lots. | DeNada Ref: 22539 Date 14/6/2022 | Plan by De Nada Surveys