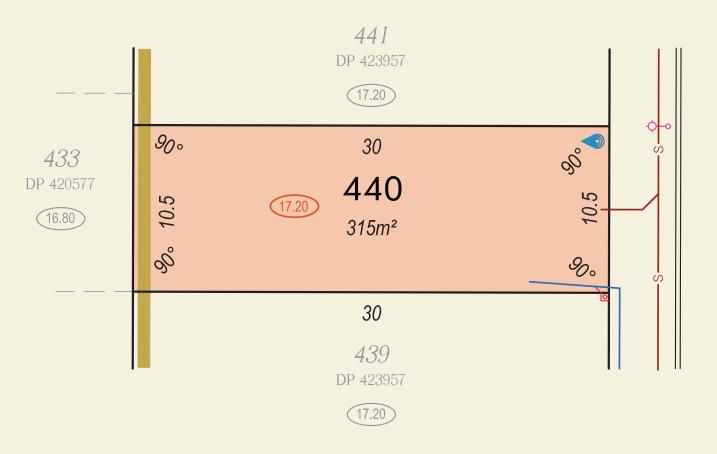

16.66 Pad Finished Level

Access Restriction / Noise Wall
Light Pole

NBN Pit / Connection
Western Power Housing Connection

Water Connection

Sewer Housing Connection / Manhole

To the stormwater Manhole / Pit

Street Sign

Drainage Manhole

Hydrant

Bushfire Attack Levels

BAL - 12.5

BAL - 19

BAL - 29

Quiet House Design

A Package A
B Package B

All Dimensions and Areas are subject to survey. The particulars on this brochure are supplied for identification purposes only and shall not be taken as a representation in any aspect on the part of the vendor or it's agents. Authorities should be consulted when services are contained within lot boundaries as building restrictions may apply. All retaining walls, services and associated easements are shown exaggerated for legibility. All lots are subject to Local Development Plan 15/2021 which has been approved by the City of Swan Local Planning Policy POL-LP-11 / Residential Medium Density (RMD) standards apply to all lots. | DeNada Ref: 22539 Date 14/6/2022 | Plan by De Nada Surveys