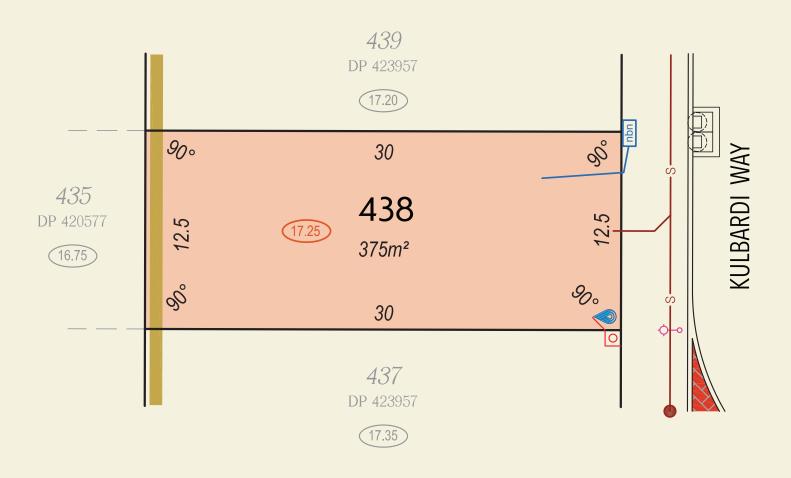

Footpath
Limestone Retaining Wall
16.66 Pad Finished Level

Access Restriction / Noise Wall

Light Pole

NBN Pit / Connection

Western Power Housing Connection

Water Connection

Sewer Housing Connection / Manhole

🖻 🗋 📾 Stormwater Manhole / Pit

Street Sign

Drainage Manhole

Hydrant

Bushfire Attack Levels

BAL - 12.5

BAL - 19

BAL - 29

Quiet House Design
A Package A
B Package B

All Dimensions and Areas are subject to survey. The particulars on this brochure are supplied for identification purposes only and shall not be taken as a representation in any aspect on the part of the vendor or it's agents. Authorities should be consulted when services are contained within lot boundaries as building restrictions may apply. All retaining walls, services and associated easements are shown exaggerated for legibility. All lots are subject to Local Development Plan 15/2021 which has been approved by the City of Swan Local Planning Policy POL-LP-11 / Residential Medium Density (RMD) standards apply to all lots. | DeNada Ref: 22539 Date 14/6/2022 | Plan by De Nada Surveys