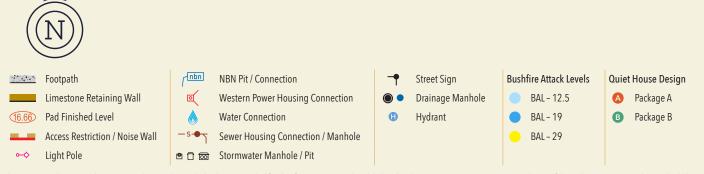

## MARSHALL ROAD

All Dimensions and Areas are subject to survey. The particulars on this brochure are supplied for identification purposes only and shall not be taken as a representation in any aspect on the part of the vendor or it's agents. Authorities should be consulted when services are contained within lot boundaries as building restrictions may apply. All retaining walls, services and associated easements are shown exaggerated for legibility. All lots are subject to Local Development Plan 15/2021 which has been approved by the City of Swan. City of Swan Local Planning Policy POL-LP-11 / Residential Medium Density (RMD) standards apply to all lots. | DeNada Ref: 22539 Date 14/6/2022 | Plan by De Nada Surveys