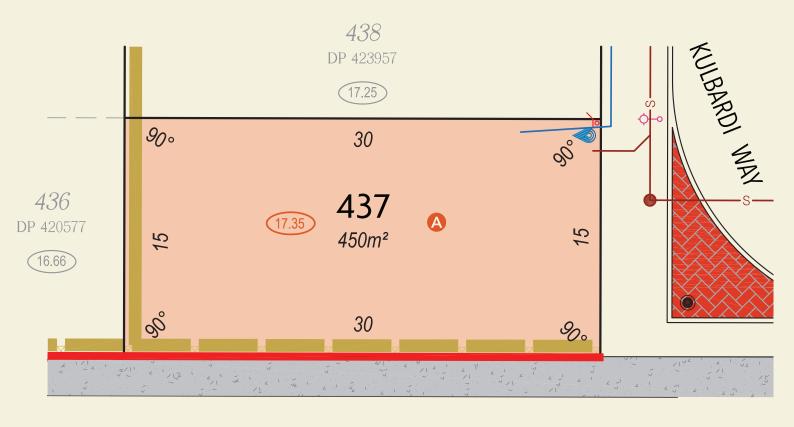

## MARSHALL ROAD

All Dimensions and Areas are subject to survey. The particulars on this brochure are supplied for identification purposes only and shall not be taken as a representation in any aspect on the part of the vendor or it's agents. Authorities should be consulted when services are contained within lot boundaries as building restrictions may apply. All retaining walls, services and associated easements are shown exaggerated for legibility. All lots are subject to Local Development Plan 15/2021 which has been approved by the City of Swan. City of Swan Local Planning Policy POL-LP-11 / Residential Medium Density (RMD) standards apply to all lots. | DeNada Ref: 22539 Date 14/6/2022 | Plan by De Nada Surveys