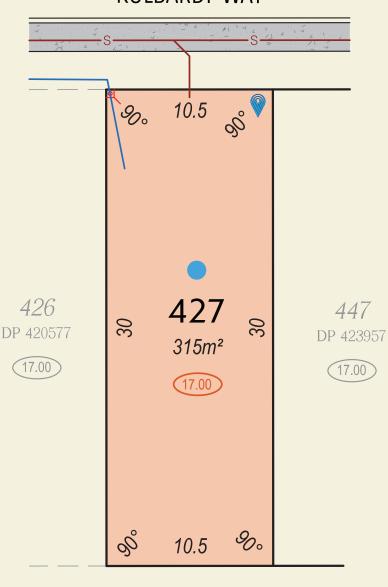

## KULBARDI WAY

*428* DP 423957

17.00

Footpath
Limestone Retaining Wall

666 Pad Finished Level
Access Restriction / Noise Wall
Light Pole

NBN Pit / Connection

Western Power Housing Connection

Water Connection

Sewer Housing Connection / Manhole

🖻 🗋 📾 Stormwater Manhole / Pit

Quiet House Design

A Package A

B Package B

All Dimensions and Areas are subject to survey. The particulars on this brochure are supplied for identification purposes only and shall not be taken as a representation in any aspect on the part of the vendor or it's agents. Authorities should be consulted when services are contained within lot boundaries as building restrictions may apply. All retaining walls, services and associated easements are shown exaggerated for legibility. All lots are subject to Local Development Plan 15/2021 which has been approved by the City of Swan Local Planning Policy POL-LP-11 / Residential Medium Density (RMD) standards apply to all lots. | DeNada Ref: 22539 Date 14/6/2022 | Plan by De Nada Surveys