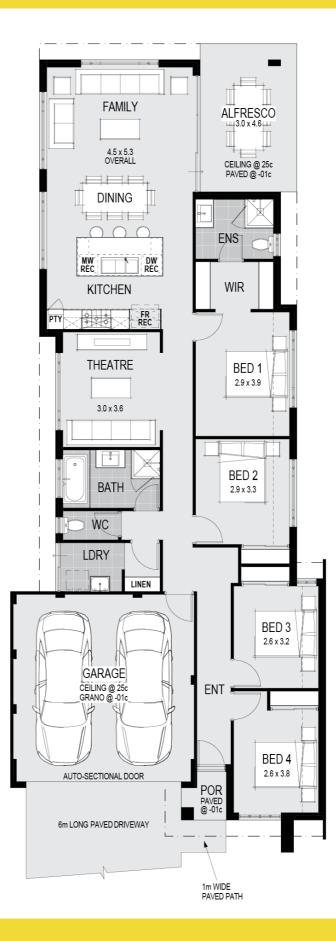

#### House Plan:

### About package:

- \$30,000 DESIGNER KITCHEN
- Huge 1200mm Wide Island Bench
- Stone Benchtops
- European High Gloss Cabinetry
- European High Gloss Pantry
- Lift up overhead Cupboards
- Extensive Drawers
- Laminate Pantry
- 900mm Freestanding Stove
- Integrated Rangehood
- PLUS MUCH MORE
- Ford & Doonan Reverse Cycle Air Con
- Advanced LED Downlights Throughout
- Stone Benchtops Throughout
- 31c High ceilings
- Laundry Inset Trough and Cabinet
- Choice of Feature Front Elevation's
- 450 x 450 Porcelain Floor Tiles
- Loop Pile Carpet
- Blinds Throughout
- European Design Fittings & Fixtures
- Mirrored Robe Sliding Doors
- Lever Door Handles
- Double Lock Up Garage