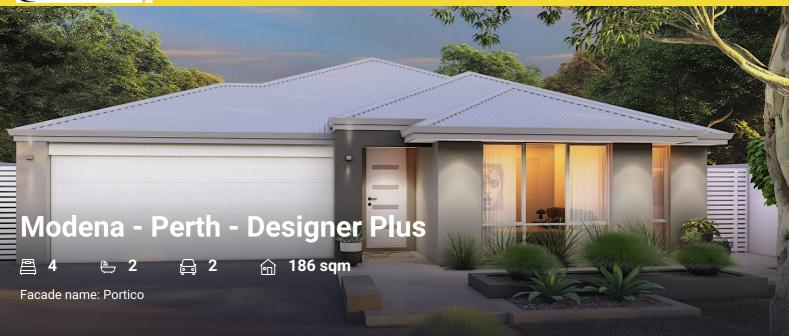

#### House Plan:

### About package:

- \$30,000 DESIGNER KITCHEN
- Huge 1200mm Wide Island Bench
- Stone Benchtops
- European High Gloss Cabinetry
- European High Gloss Pantry
- Lift up overhead Cupboards
- Extensive Drawers
- Laminate Pantry
- 900mm Freestanding Stove
- Integrated Rangehood
- PLUS MUCH MORE
- Ford & Doonan Reverse Cycle Air Con
- Advanced LED Downlights Throughout
- Stone Benchtops Throughout
- 31c High ceilings
- Laundry Inset Trough and Cabinet
- Choice of Feature Front Elevation's
- 450 x 450 Porcelain Floor Tiles
- Loop Pile Carpet
- Blinds Throughout
- European Design Fittings & Fixtures
- Mirrored Robe Sliding Doors
- Lever Door Handles
- Double Lock Up Garage