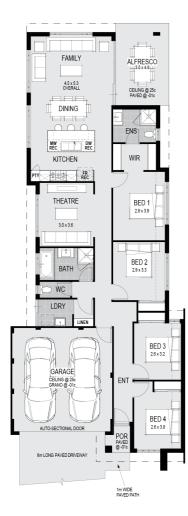

#### House Plan:

### About package:

- \$30,000 DESIGNER KITCHEN
- Huge 1200mm Wide Island Bench
- Stone Benchtops
- European High Gloss Cabinetry
- European High Gloss Pantry
- Lift up overhead Cupboards
- Extensive Drawers
- Laminate Pantry
- 900mm Freestanding Stove
- Integrated Rangehood
- PLUS MUCH MORE
- Ford & Doonan Reverse Cycle Air Con
- Advanced LED Downlights Throughout
- Stone Benchtops Throughout
- 31c High ceilings
- Laundry Inset Trough and Cabinet
- Choice of Feature Front Elevation's
- 450 x 450 Porcelain Floor Tiles
- Loop Pile Carpet
- Blinds Throughout
- European Design Fittings & Fixtures
- Mirrored Robe Sliding Doors
- Lever Door Handles
- Double Lock Up Garage