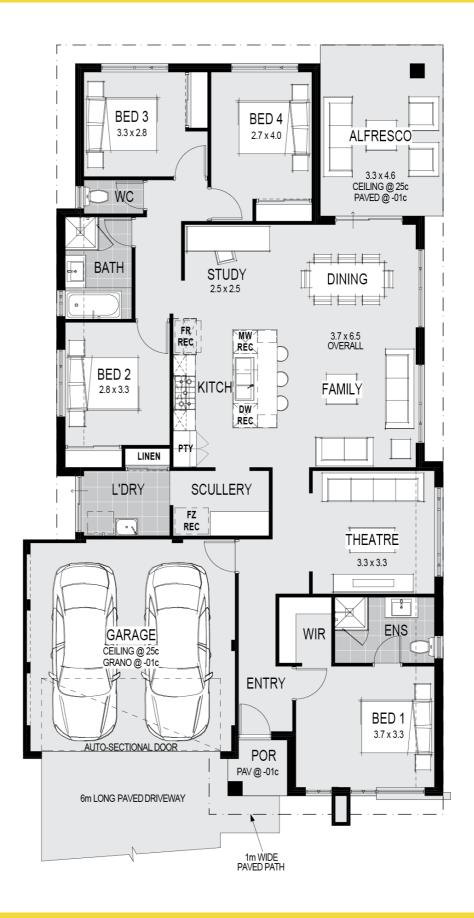

### **House Plan:**

## **House Features:**

- Great 4 x 2 floorplan with Theatre
- ✓ LED Downlights Throughout
- High Ceilings to Living Areas
- √ 450x450 Porcelain Floor Tiles
- ✓ Blinds Throughout
- Daikin Reverse-Cycle Multi Zone Air-Con
- ✓ Stone Bench Tops Throughout
- √ 30 Year Structural Warranty
- Selection of Pavers
- Loop Pile Carpet with Underlay
- Choice of 5 Feature Elevations with Acrylic Texture Coat Render
- European Style Fixtures & Fittings Throughout
- \$30,000 Designer Kitchen Package Including: Huge 1200 wide island bench, overhead cupboards, integrated rangehood, 900 wide oven gas cook top plus much more!