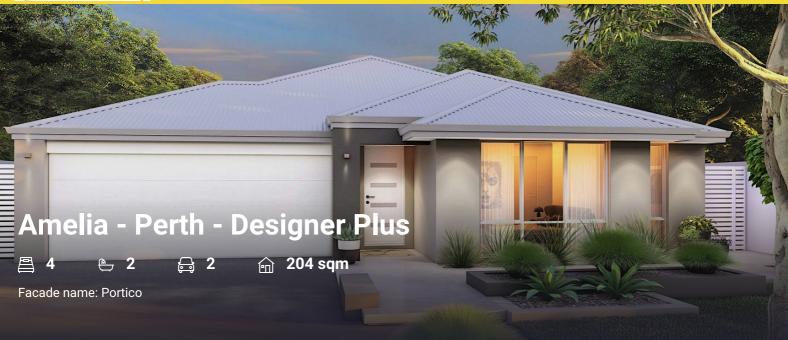

## **LOT #431**

**Bennett Quarter** 

Address: Rodean Street, Bennett Springs, 6063

 $376 \, m^2$ 

House and land package price:

From \$597,990\*

## **House Features:**

- Great 4 x 2 floorplan with Theatre
- ✓ LED Downlights Throughout
- High Ceilings to Living Areas
- √ 450x450 Porcelain Floor Tiles
- ✓ Blinds Throughout
- Daikin Reverse-Cycle Multi Zone Air-Con
- ✓ Stone Bench Tops Throughout
- √ 30 Year Structural Warranty
- Selection of Pavers
- Loop Pile Carpet with Underlay
- Choice of 5 Feature Elevations with Acrylic Texture Coat Render
- European Style Fixtures & Fittings Throughout
- \$30,000 Designer Kitchen Package Including: Huge 1200 wide island bench, overhead cupboards, integrated rangehood, 900 wide oven gas cook top plus much more!