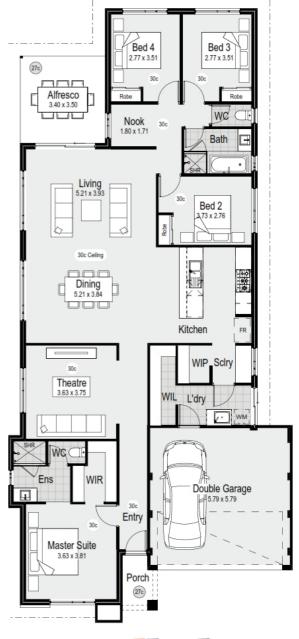

## **House & Land Package**

LOT 431, ROEDEAN STREET BENNETT SPRINGS TURN KEY From \$605,109

**HOUSE SIZE: 225.25 SQM** 