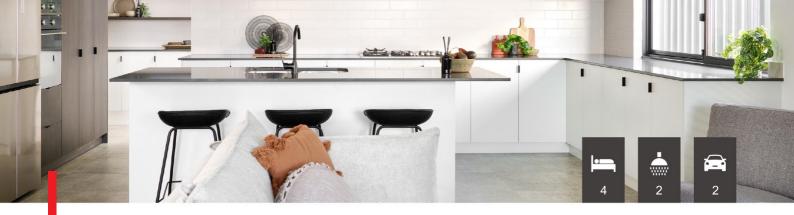

## **House & Land Package**

LOT 431, ROEDEAN STREET BENNETT SPRINGS TURN KEY From \$605,109

**HOUSE SIZE: 225.25 SQM** 

## **INCLUSIONS**

- Daikin Ducted Reverse Cycle Aircon
- Flooring throughout the house
- Window Treatment to all Non Obscured Windows
- 900 mm European Kitchen Appliances
- 20 mm Stone Benchtop Throughout
- 30c High Ceiling throughout the house
- Acrylic Render to Front Elevation
- Hobless Showers
- Soft close drawers throughout
- Double power point throughout your new home
- 5 star hot water system
- Transferable LIFETIME structural guarantee (25 Years)