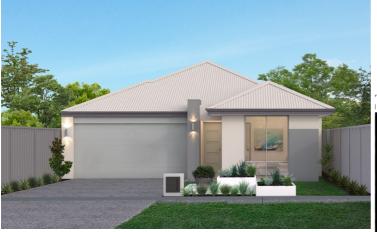

## **House & Land Package**

LOT 424, WARDANG WAY BENNETT SPRINGS from \$563,746\*

HOUSE SIZE: 154.88 sqm INCLUSIONS

• Daikin Ducted Reverse Cycle Aircon

Flooring throughout the house

Window Treatment to all Non Obscured Windows