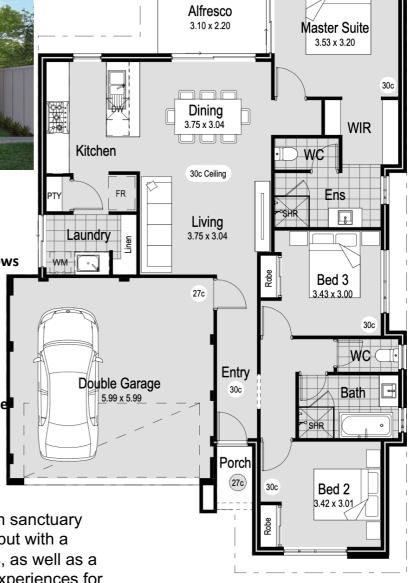

## **House & Land Package**

LOT 424, WARDANG WAY BENNETT SPRINGS from \$563,746\*

HOUSE SIZE: 154.88 sqm INCLUSIONS

• Daikin Ducted Reverse Cycle Aircon

Flooring throughout the house

Window Treatment to all Non Obscured Windows

- 900 mm European Kitchen Appliances
- 20 mm Stone Benchtop Throughout
- 30c High Ceiling throughout the house
- Acrylic Render to Front Elevation
- Hobless Showers
- Soft close drawers throughout
- Double power point throughout your new home
- 5 star hot water system
- Transferable LIFETIME structural guarantee (25 Years)