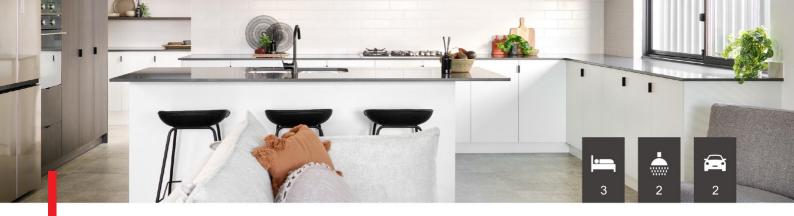

## **House & Land Package**

LOT 424, WARDANG WAY BENNETT SPRINGS from \$563,746\*

HOUSE SIZE: 154.88 sqm INCLUSIONS

• Daikin Ducted Reverse Cycle Aircon

Flooring throughout the house

Window Treatment to all Non Obscured Windows

- 900 mm European Kitchen Appliances
- 20 mm Stone Benchtop Throughout
- 30c High Ceiling throughout the house
- Acrylic Render to Front Elevation
- Hobless Showers
- Soft close drawers throughout
- Double power point throughout your new home
- 5 star hot water system
- Transferable LIFETIME structural guarantee (25 Years)