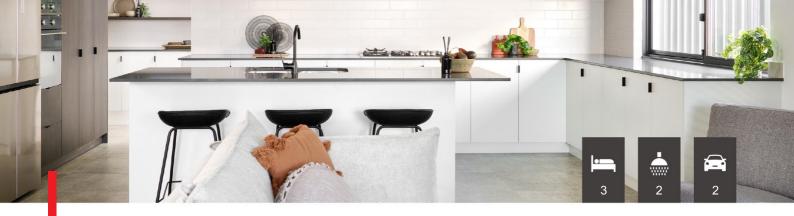

## **House & Land Package**

LOT 411,412 WARDANG WAY TURNKEY from \$599,310\*

HOUSE SIZE: 187.95 sqm

## **INCLUSIONS**

- Daikin Ducted Reverse Cycle Aircon
- Flooring throughout the house
- Window Treatment to all Non Obscured Windows
- 900 mm European Kitchen Appliances
- 20 mm Stone Benchtop Throughout
- 30c High Ceiling throughout the house
- Acrylic Render to Front Elevation
- Hobless Showers
- Soft close drawers throughout
- Double power point throughout your new home
- 5 star hot water system
- Transferable LIFETIME structural guarantee (25 Years)