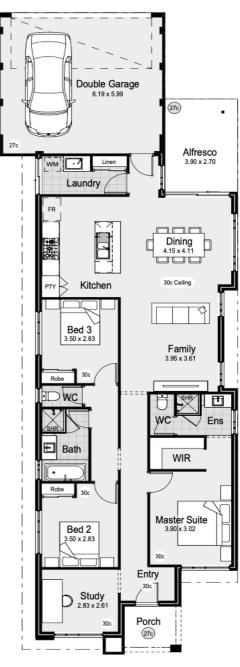

## **House & Land Package**

LOT 411,412 WARDANG WAY TURNKEY from \$599,310\*

HOUSE SIZE: 187.95 sqm