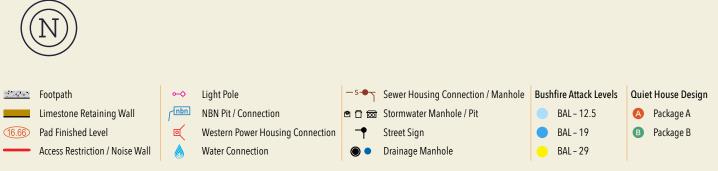

bennettquarter.com.au | As of February 2022

All Dimensions and Areas are subject to survey. The particulars on this brochure are supplied for identification purposes only and shall not be taken as a representation in any aspect on the part of the vendor or it's agents. Authorities should be consulted when services are contained within lot boundaries as building restrictions may apply. All retaining walls, services and associated easements are shown exaggerated for legibility. All lots are subject to Local Development Plan 15/2021 which has been approved by the City of Swan. City of Swan Local Planning Policy POL-LP-11 / Residential Medium Density (RMD) standards apply to all lots. | DeNada Ref: 22539 Date 27/1/2022 | Plan by De Nada Surveys