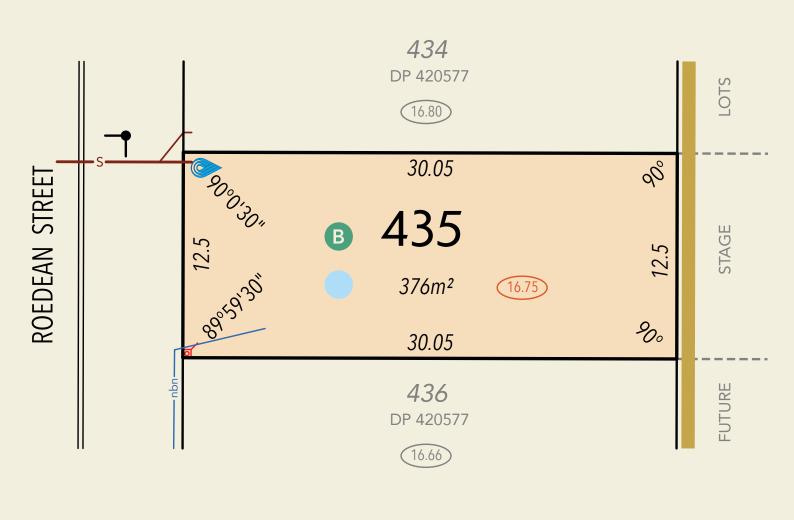

bennettquarter.com.au | As of February 2022

All Dimensions and Areas are subject to survey. The particulars on this brochure are supplied for identification purposes only and shall not be taken as a representation in any aspect on the part of the vendor or it's agents. Authorities should be consulted when services are contained within lot boundaries as building restrictions may apply. All retaining walls, services and associated easements are shown exaggerated for legibility. All lots are subject to Local Development Plan 15/2021 which has been approved by the City of Swan. City of Swan Local Planning Policy POL-LP-11 / Residential Medium Density (RMD) standards apply to all lots. | DeNada Ref: 22539 Date 27/1/2022 | Plan by De Nada Surveys