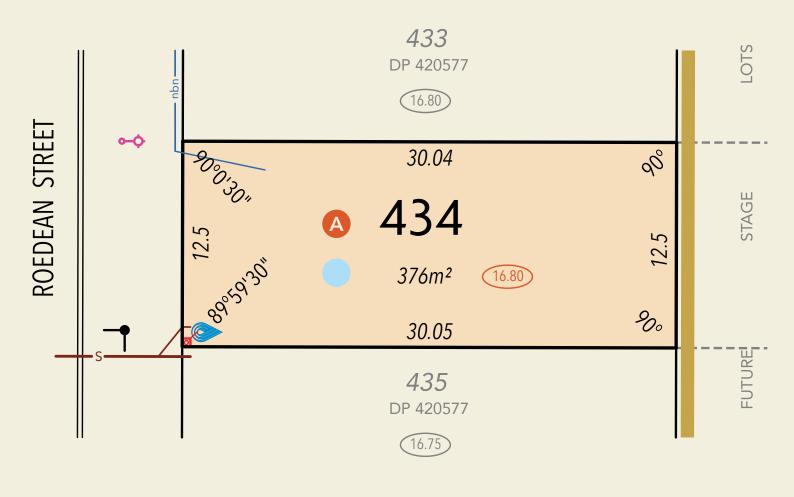

All Dimensions and Areas are subject to survey. The particulars on this brochure are supplied for identification purposes only and shall not be taken as a representation in any aspect on the part of the vendor or it's agents. Authorities should be consulted when services are contained within lot boundaries as building restrictions may apply. All retaining walls, services and associated easements are shown exaggerated for legibility. All lots are subject to Local Development Plan 15/2021 which has been approved by the City of Swan. City of Swan Local Planning Policy POL-LP-11 / Residential Medium Density (RMD) standards apply to all lots. | DeNada Ref: 22539 Date 27/1/2022 | Plan by De Nada Surveys