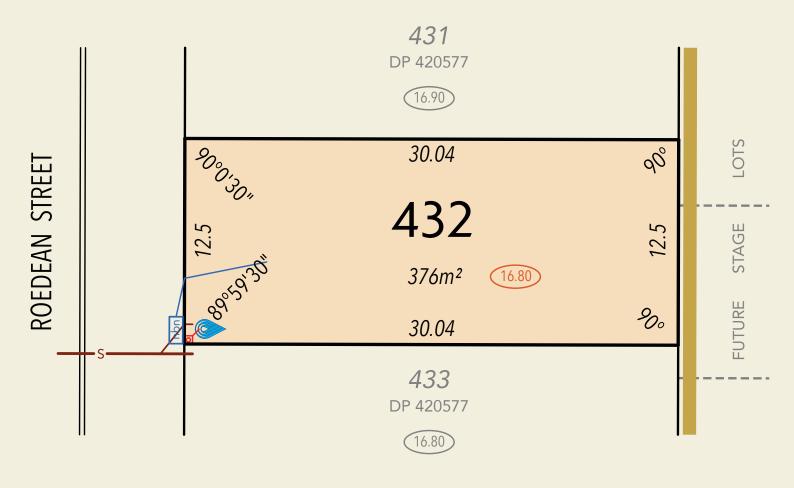

Drainage Manhole

BAL - 29

All Dimensions and Areas are subject to survey. The particulars on this brochure are supplied for identification purposes only and shall not be taken as a representation in any aspect on the part of the vendor or it's agents. Authorities should be consulted when services are contained within lot boundaries as building restrictions may apply. All retaining walls, services and associated easements are shown exaggerated for legibility. All lots are subject to Local Development Plan 15/2021 which has been approved by the City of Swan. City of Swan Local Planning Policy POL-LP-11 / Residential Medium Density (RMD) standards apply to all lots. | DeNada Ref: 22539 Date 27/1/2022 | Plan by De Nada Surveys