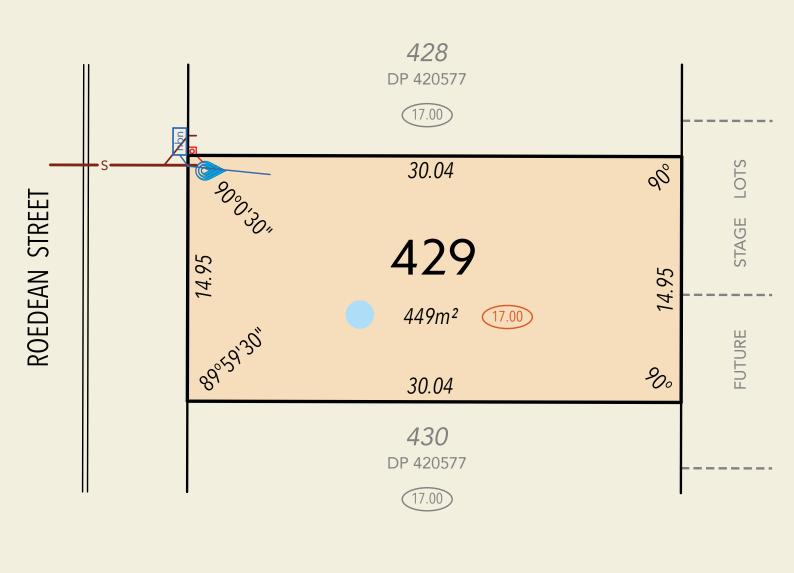

## Lot 429

bennettquarter.com.au | As of February 2022

All Dimensions and Areas are subject to survey. The particulars on this brochure are supplied for identification purposes only and shall not be taken as a representation in any aspect on the part of the vendor or it's agents. Authorities should be consulted when services are contained within lot boundaries as building restrictions may apply. All retaining walls, services and associated easements are shown exaggerated for legibility. All lots are subject to Local Development Plan 15/2021 which has been approved by the City of Swan. City of Swan Local Planning Policy POL-LP-11 / Residential Medium Density (RMD) standards apply to all lots. | DeNada Ref: 22539 Date 27/1/2022 | Plan by De Nada Surveys