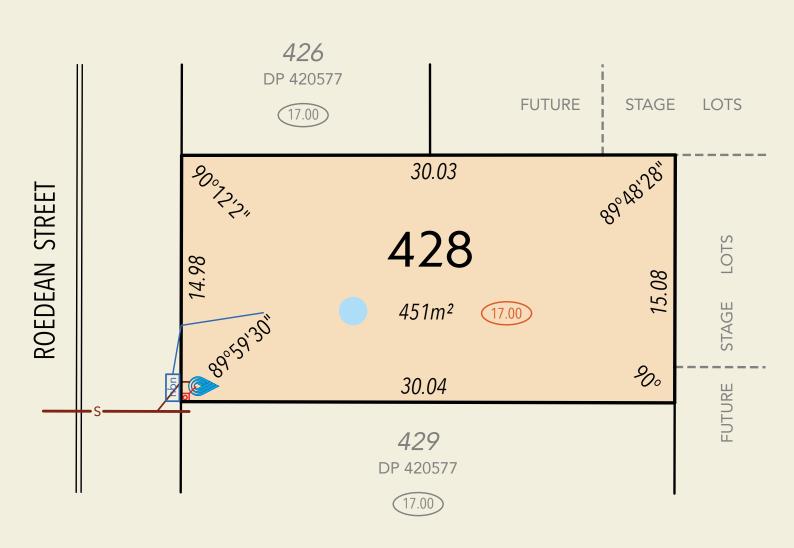

Stormwater Manhole / Pit

Street Sign

Drainage Manhole

Bushfire Attack Levels

BAL – 12.5

BAL – 19

Quiet House Design

A Package A