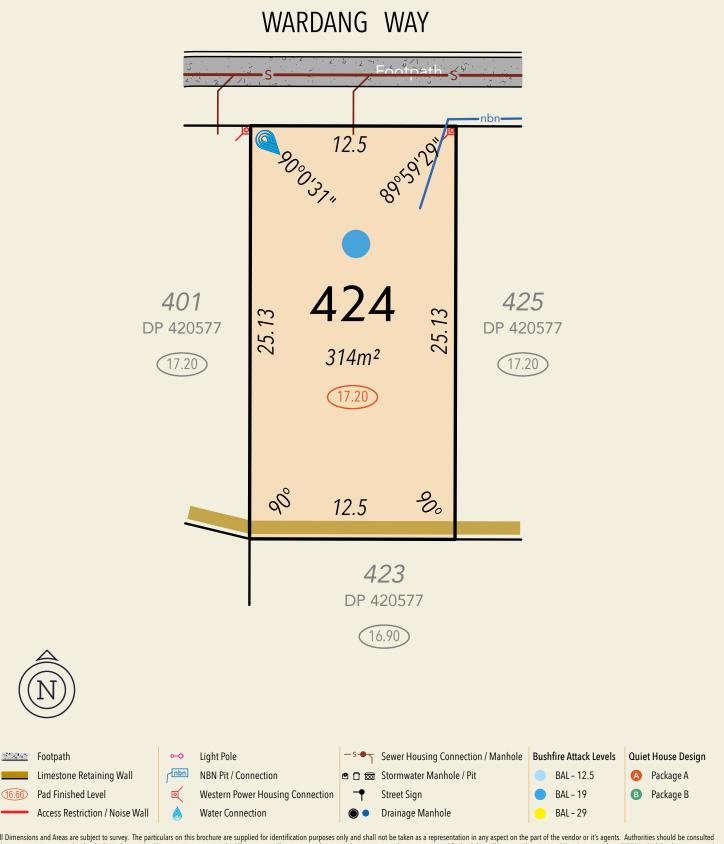

All Dimensions and Areas are subject to survey. The particulars on this brochure are supplied for identification purposes only and shall not be taken as a representation in any aspect on the part of the vendor or it's agents. Authorities should be consulted when services are contained within lot boundaries as building restrictions may apply. All retaining walls, services and associated easements are shown exaggerated for legibility. All lots are subject to Local Development Plan 15/2021 which has been approved by the City of Swan. City of Swan Local Planning Policy POL-LP-11 / Residential Medium Density (RMD) standards apply to all lots. | DeNada Ref: 22539 Date 27/1/2022 | Plan by De Nada Surveys