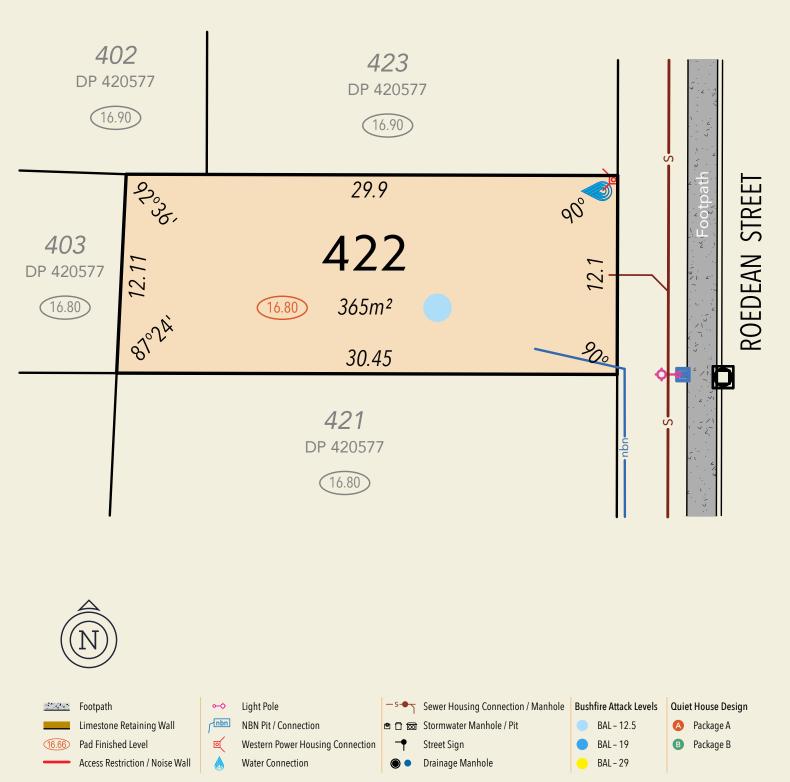

All Dimensions and Areas are subject to survey. The particulars on this brochure are supplied for identification purposes only and shall not be taken as a representation in any aspect on the part of the vendor or it's agents. Authorities should be consulted when services are contained within lot boundaries as building restrictions may apply. All retaining walls, services and associated easements are shown exaggerated for legibility. All lots are subject to Local Development Plan 15/2021 which has been approved by the City of Swan. City of Swan Local Planning Policy POL-LP-11 / Residential Medium Density (RMD) standards apply to all lots. | DeNada Ref: 22539 Date 27/1/2022 | Plan by De Nada Surveys