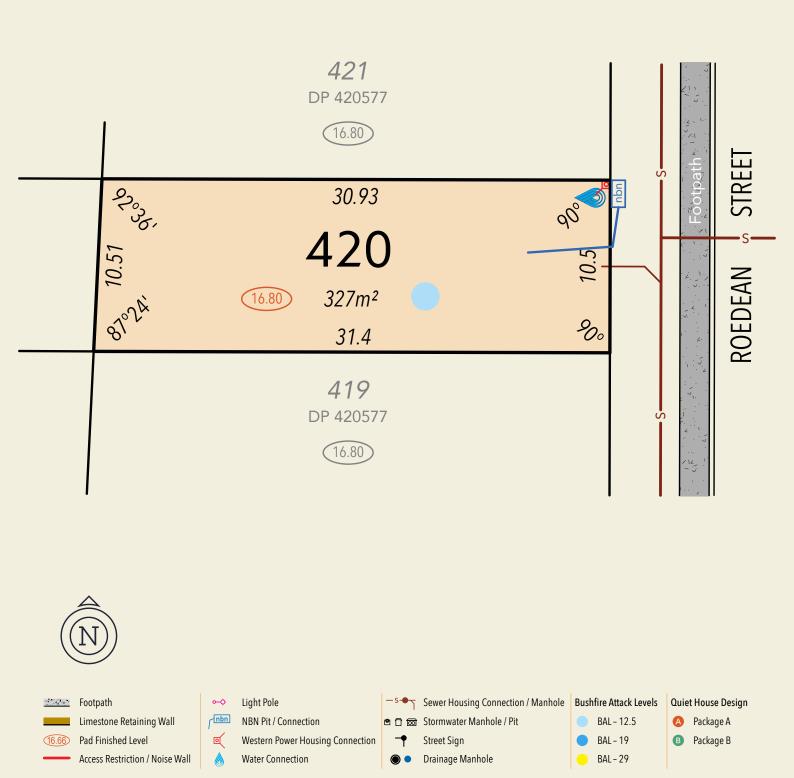

bennettquarter.com.au | As of February 2022

All Dimensions and Areas are subject to survey. The particulars on this brochure are supplied for identification purposes only and shall not be taken as a representation in any aspect on the part of the vendor or it's agents. Authorities should be consulted when services are contained within lot boundaries as building restrictions may apply. All retaining walls, services and associated easements are shown exaggerated for legibility. All lots are subject to Local Development Plan 15/2021 which has been approved by the City of Swan. City of Swan Local Planning Policy POL-LP-11 / Residential Medium Density (RMD) standards apply to all lots. | DeNada Ref: 22539 Date 27/1/2022 | Plan by De Nada Surveys