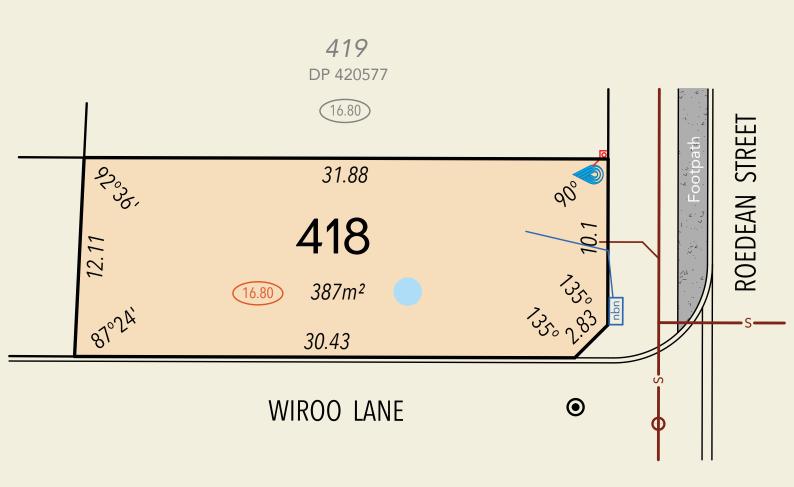

Drainage Manhole

BAL - 19

BAL - 29

All Dimensions and Areas are subject to survey. The particulars on this brochure are supplied for identification purposes only and shall not be taken as a representation in any aspect on the part of the vendor or it's agents. Authorities should be consulted when services are contained within lot boundaries as building restrictions may apply. All retaining walls, services and associated easements are shown exaggerated for legibility. All lots are subject to Local Development Plan 15/2021 which has been approved by the City of Swan Local Planning Policy POL-LP-11 / Residential Medium Density (RMD) standards apply to all lots. | DeNada Ref: 22539 Date 27/1/2022 | Plan by De Nada Surveys