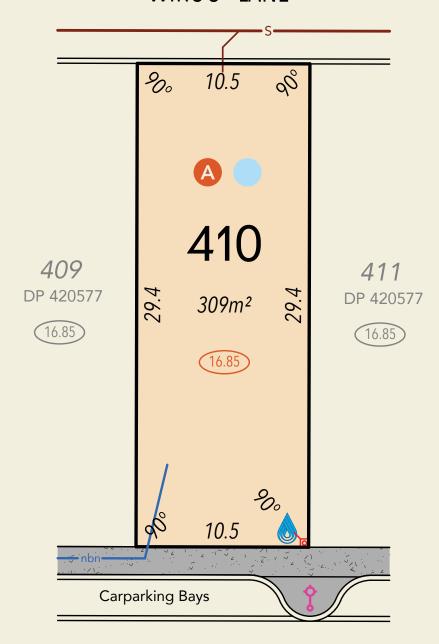

## WIROO LANE

## WARDANG WAY

Drainage Manhole

S Quiet House Design
A Package A
B Package B

All Dimensions and Areas are subject to survey. The particulars on this brochure are supplied for identification purposes only and shall not be taken as a representation in any aspect on the part of the vendor or it's agents. Authorities should be consulted when services are contained within lot boundaries as building restrictions may apply. All retaining walls, services and associated easements are shown exaggerated for legibility. All lots are subject to Local Development Plan 15/2021 which has been approved by the City of Swan Local Planning Policy POL-LP-11 / Residential Medium Density (RMD) standards apply to all lots. | DeNada Ref: 22539 Date 27/1/2022 | Plan by De Nada Surveys